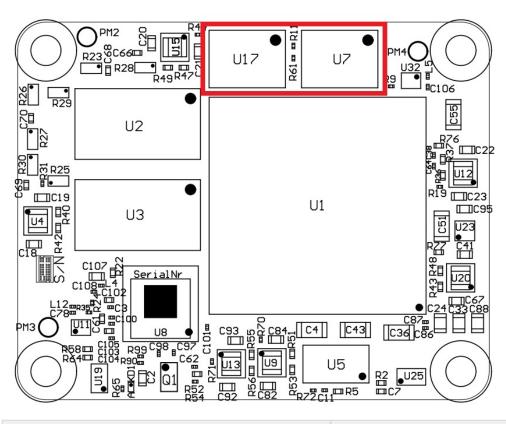

| TE0820-02-02EG-1E3 | TE0820-02-02EG-1EL |
| TE0820-02-03CG-1E  | TE0820-02-03CG-1EA |
| TE0820-02-03EG-1E  | TE0820-02-03EG-1EA |
| TE0820-02-03EG-1E3 | TE0820-02-03EG-1EL |
| TE0820-02-04CG-1E  | TE0820-02-04CG-1EA |
| TE0820-02-04EV-1E  | TE0820-02-04EV-1EA |

## **Changes**

# #1 Change SPI Flash from N25Q256A11E1240E to N25Q512A11G1240E

Type: BOM change

**Reason:** N25Q256A11E1240E became obsolete, replacement part not available for purchase. This is only interim solution because N25Q512A11G1240E is also obsolete already. It will be changed after the replacement parts get available.

**Impact:** Size changed from 256 MBit to 512 MBit per chip. JEDEC ID changed from BB19h to BB20h both with manufacturer ID: 20h.



#### **Method of Identification**

Locate Flash on topside of PCB:





# **Production Shipment Schedule**

From November 2017, after old stock is gone.



## **Contact Information**

If you have any questions related to this PCN, please contact Trenz Electronics Technical Support at

- forum.trenz-electronic.de
- wiki.trenz-electronic.de
- support%trenz-electronic.de (subject = PCN-20171117)
- phone

• national calls: 05223 65301-0

• international calls: 0049 5223 65301-0

## **Disclaimer**

Any projected dates in this PCN are based on the most current product information at the time this PCN is being issued, but they may change due to unforeseen circumstances. For the latest schedule and any other information, please contact your local Trenz Electronic sales office, technical support or local distributor.