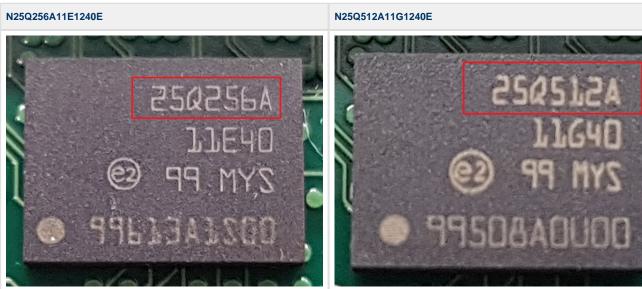

# #1 Change SPI Flash from N25Q256A11E1240E to N25Q512A11G1240E

Type: BOM change

**Reason:** N25Q256A11E1240E became obsolete, replacement part not available for purchase. This is only interim solution because N25Q512A11G1240E is also obsolete already. It will be changed after the replacement parts get available.

**Impact:** Size changed from 256 MBit to 512 MBit per chip. JEDEC ID changed from BB19h to BB20h both with manufacturer ID: 20h.